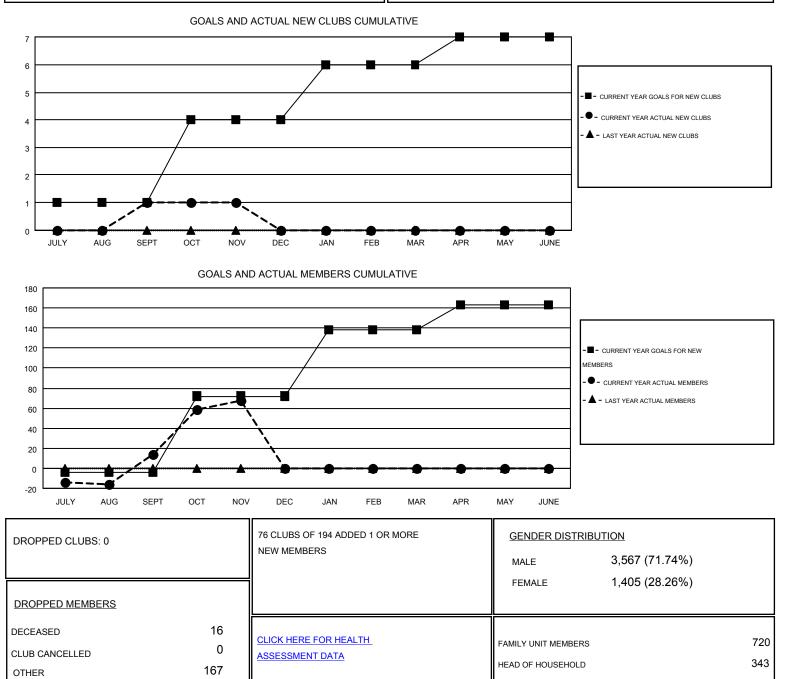

## GMT: ED LECIUS

| GM | <b>CA</b> 1 |
|----|-------------|
|    |             |

| -                     |                  | Clubs     |                  |                       |               |                    | Members                                |                    |                  |
|-----------------------|------------------|-----------|------------------|-----------------------|---------------|--------------------|----------------------------------------|--------------------|------------------|
| RESULTS FOR 2014-2015 |                  |           |                  | RESULTS FOR 2014-2015 |               |                    |                                        |                    |                  |
| QUARTER               | NEW CLUB<br>GOAL | NEW CLUBS | DROPPED<br>CLUBS | NET<br>GAIN/LOSS      | QUARTER       | NEW MEMBER<br>GOAL | CHARTER AND<br>NEW<br>MEMBERS<br>ADDED | DROPPED<br>MEMBERS | NET<br>GAIN/LOSS |
| JULY/AUG/SEPT         | 1                | 1         | 0                | 1                     | JULY/AUG/SEPT | -4                 | 116                                    | 102                | 14               |
| OCT/NOV/DEC           | 3                | 0         | 0                | 0                     | OCT/NOV/DEC   | 76                 | 135                                    | 81                 | 54               |
| JAN/FEB/MAR           | 2                | 0         | 0                | 0                     | JAN/FEB/MAR   | 66                 | 0                                      | 0                  | 0                |
| APR/MAY/JUNE          | 1                | 0         | 0                | 0                     | APR/MAY/JUNE  | 25                 | 0                                      | 0                  | 0                |

TOTAL

183

377

NON-HEAD OF HOUSEHOLD